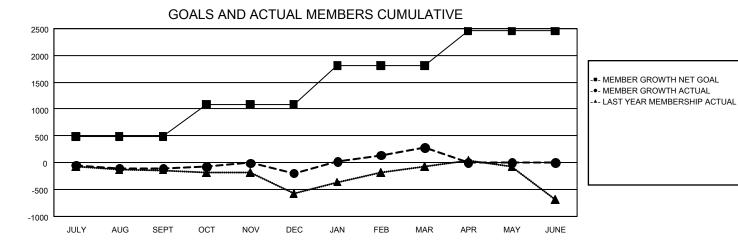

## REPORT DOES NOT INCLUDE CLUBS IN UNDISTRICTED AREAS.

| Clubs                 |               |           |               | Members               |                           |                         |                                                    |  |
|-----------------------|---------------|-----------|---------------|-----------------------|---------------------------|-------------------------|----------------------------------------------------|--|
| RESULTS FOR 2023-2024 |               |           |               | RESULTS FOR 2023-2024 |                           |                         |                                                    |  |
| QUARTER               | NEW CLUB GOAL | NEW CLUBS | DROPPED CLUBS | QUARTER               | MEMBER GROWTH<br>NET GOAL | MEMBER GROWTH<br>ACTUAL | DROPPED<br>MEMBERS ACTUAL<br>(including transfers) |  |
| JULY/AUG/SEPT         | 4             | 2         | 3             | JULY/AUG/SEPT         | 483                       | 577                     | 610                                                |  |
| OCT/NOV/DEC           | 11            | 0         | 4             | OCT/NOV/DEC           | 609                       | 982                     | 978                                                |  |
| JAN/FEB/MAR           | 10            | 7         | 1             | JAN/FEB/MAR           | 718                       | 1,084                   | 528                                                |  |
| APR/MAY/JUNE          | 9             | 0         | 0             | APR/MAY/JUNE          | 647                       | 0                       | 0                                                  |  |

## GOALS AND ACTUAL NEW CLUBS CUMULATIVE

| DROPPED CLUBS: 8  |       | 694 CLUBS OF 1,184 ADDED 1 OR | GENDER DISTRIBUTION               |                 |       |
|-------------------|-------|-------------------------------|-----------------------------------|-----------------|-------|
|                   |       | MORE NEW MEMBERS              | MALE                              | 16,623 (63.70%) |       |
|                   |       |                               | FEMALE                            | 9,465 (36.27%)  |       |
| DROPPED MEMBERS   |       |                               |                                   |                 |       |
| DECEASED          | 285   | CLICK HERE FOR CUMULATIVE     | TOTAL FAMILY UNIT MEMBERS         |                 | 4,936 |
| CLUB CANCELLED 14 |       | MEMBERSHIP DATA               | FAMILY MEMBERS PAYING HALF 2 DUES |                 |       |
| OTHER 1,815       |       |                               |                                   |                 | 2,531 |
| TOTAL             | 2,114 |                               | 0000                              |                 |       |