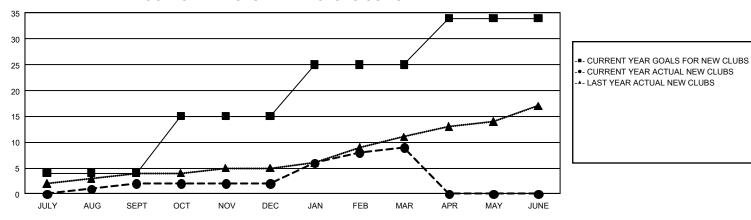

## REPORT DOES NOT INCLUDE CLUBS IN UNDISTRICTED AREAS.

| Clubs                 |               |           |               | Members               |                           |                         |                                                    |  |
|-----------------------|---------------|-----------|---------------|-----------------------|---------------------------|-------------------------|----------------------------------------------------|--|
| RESULTS FOR 2023-2024 |               |           |               | RESULTS FOR 2023-2024 |                           |                         |                                                    |  |
| QUARTER               | NEW CLUB GOAL | NEW CLUBS | DROPPED CLUBS | QUARTER               | MEMBER GROWTH<br>NET GOAL | MEMBER GROWTH<br>ACTUAL | DROPPED<br>MEMBERS ACTUAL<br>(including transfers) |  |
| JULY/AUG/SEPT         | 4             | 2         | 3             | JULY/AUG/SEPT         | 483                       | 577                     | 610                                                |  |
| OCT/NOV/DEC           | 11            | 0         | 4             | OCT/NOV/DEC           | 609                       | 982                     | 978                                                |  |
| JAN/FEB/MAR           | 10            | 7         | 1             | JAN/FEB/MAR           | 718                       | 1,084                   | 528                                                |  |
| APR/MAY/JUNE          | 9             | 0         | 0             | APR/MAY/JUNE          | 647                       | 0                       | 0                                                  |  |

## GOALS AND ACTUAL NEW CLUBS CUMULATIVE

| DROPPED CLUBS: 8  |       | 694 CLUBS OF 1,184 ADDED 1 OR | GENDER DISTRIBUTION               |                 |       |
|-------------------|-------|-------------------------------|-----------------------------------|-----------------|-------|
|                   |       | MORE NEW MEMBERS              | MALE                              | 16,623 (63.70%) |       |
|                   |       |                               | FEMALE                            | 9,465 (36.27%)  |       |
| DROPPED MEMBERS   |       |                               |                                   |                 |       |
| DECEASED          | 285   | CLICK HERE FOR CUMULATIVE     | TOTAL FAMILY UNIT MEMBERS         |                 | 4,936 |
| CLUB CANCELLED 14 |       | MEMBERSHIP DATA               | FAMILY MEMBERS PAYING HALF 2 DUES |                 |       |
| OTHER 1,815       |       |                               |                                   |                 | 2,531 |
| TOTAL             | 2,114 |                               | 0000                              |                 |       |